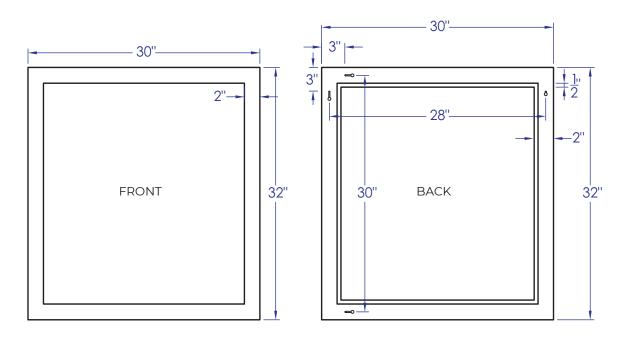

## 30" MIRROR WITH WOOD FRAME DMM30

### MIRROR FEATURES

- Design & Made in Canada
- Solid Maple Wood Frame & Glass
- Multi-layer moisture resistance wood finish for premium
- protection and durability
- Beveled edge mirror
- · Horizontal or vertical wallmount option
- Easy transport and installation

#### SPECIFICATION VARIANCE

Our products are constructed to maintain close dimensional tolerances that may vary slightly during the manufacturing of materials; normally +/- 1/8", occasionally more. All stated sizes are nominal. In most cases, this slight variation does not affect installation, appearance or function. We reserve the right to make revisions without prior notice to product specifications.